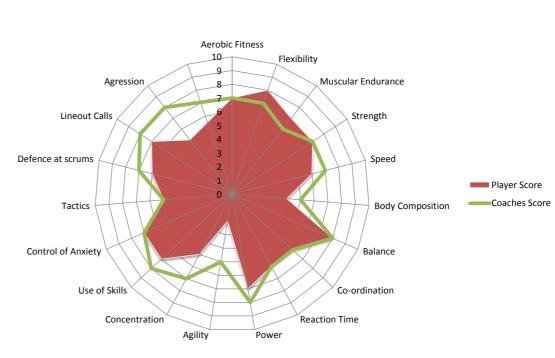

| Adalata Naman          |                      |                   |
|------------------------|----------------------|-------------------|
| Athlete Name:          |                      |                   |
| Coaches Name:          | Sam Hewick           |                   |
| Date:                  | 26/03/2015           |                   |
| Student Name           | Alfie Dunk           |                   |
| [INSERT SPORT & LEVEL] | Enter Your<br>Score: | Coaches<br>Score: |
| Aerobic Fitness        | 7                    | 7                 |
| Flexibility            | 8                    | 7                 |
| Muscular Endurance     | 7                    | 6                 |
| Strength               | 7                    | 7                 |
| Speed                  | 6                    | 7                 |
| Body Composition       | 4                    | 5                 |
| Balance                | 8                    | 8                 |
| Co-ordination          | 6                    | 6                 |
| Reaction Time          | 6                    | 6                 |
| Power                  | 7                    | 8                 |
| Agility                | 2                    | 5                 |
| Concentration          | 5                    | 7                 |
| Use of Skills          | 7                    | 8                 |
| Control of Anxiety     | 7                    | 7                 |
| Tactics                | 5                    | 5                 |
| Defence at scrums      | 6                    | 7                 |
| Lineout Calls          | 7                    | 8                 |
| Agression              | 5                    | 8                 |
| Total out of 200:      | 110                  | 5                 |