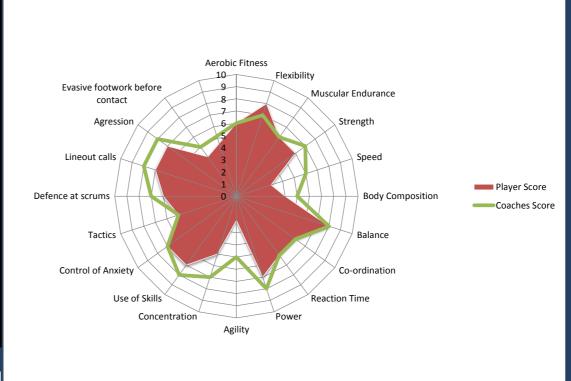

| Athlete Name:                   | Alfie Dunk           |                   |
|---------------------------------|----------------------|-------------------|
| Coaches Name:                   | Sam Hewick           |                   |
| Date:                           | 3.3.15               |                   |
| Student Name                    |                      |                   |
| Student Name                    | Allie Dunk           |                   |
| Rugby Performance level         | Enter Your<br>Score: | Coaches<br>Score: |
| Aerobic Fitness                 | 6                    | 6                 |
| Flexibility                     | 8                    | 7                 |
| Muscular Endurance              | 6                    | 6                 |
| Strength                        | 6                    | 7                 |
| Speed                           | 3                    | 6                 |
| Body Composition                | 4                    | 5                 |
| Balance                         | 8                    | 8                 |
| Co-ordination                   | 6                    | 6                 |
| Reaction Time                   | 6                    | 6                 |
| Power                           | 7                    | 8                 |
| Agility                         | 2                    | 5                 |
| Concentration                   | 5                    | 7                 |
| Use of Skills                   | 7                    | 8                 |
| Control of Anxiety              | 7                    | 7                 |
| Tactics                         | 5                    | 5                 |
| Defence at scrums               | 6                    | 7                 |
| Lineout calls                   | 7                    | 8                 |
| Agression                       | 7                    | 8                 |
| Evasive footwork before contact | 4                    | 5                 |
| Total out of 200:               | 110                  | 125               |

A score of 10 is: National Level A score of 8 is: Divisional Player A score of 6 is: County Player

A score of 4 is: First Team college player A score of 2 is: Development team player A score of 0 is: Development team bench